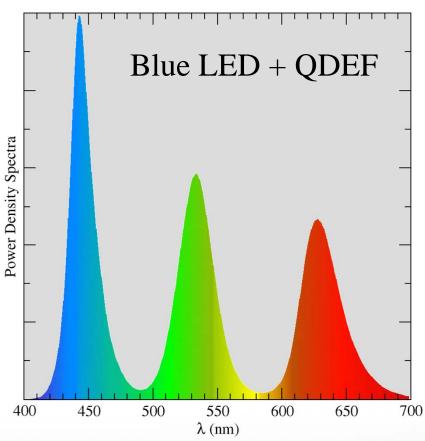

## Wide Color Gamut Displays Are Here. What's Next?

Jian Chen, Nanosys, Inc., Milpitas, CA



#### Trends in Smart Phone Display Performance





#### New Phosphor Material – Quantum Dots



- Semiconductor nanocrystals
  - 1-10nm in diameter
- Core/shell structure
- Emission wavelength determined by crystal size
- Narrow FWHM: 30-40nm
- High QY: ~90%
- Long-term stability



### Quantum Dot Enhancement Film - QDEF



No retooling needed for LCD integration: QDEF replaces bottom diffuser



## Backlight Unit with QDEF



- Blue LED replaces white LED
- QDEF replaces bottom diffuser



## Backlight with QDEF







## 100% Adobe-RGB Coverage with QDEF







#### Roll-to-Roll Process for QDEF





- Roll-to-roll processing
- 3M-Nanosys partnership formed to manufacture QDEF
- Dependable, flexible supply of QDEF established



#### Over-the-Air Broadcast

## → Application/User/Device Specific Content Delivery





#### Co-Existence of Different Color Standards



#### sRGB

- current internet color standard, HDTV
- Adobe-RGB
  - Professional printing, professional photography
- DCI-P3
  - Digital cinema
- Can the same display support all 3 standards?



#### QDEF Color Gamut with Current CF72 Color Filters



Adobe-RGB, DCI-P3

# QDEF Color Gamut with Improved CF72 Color Filters Removing Blue Leakage



If blue leakage into green and red color filters can be suppressed, complete coverage of sRGB,