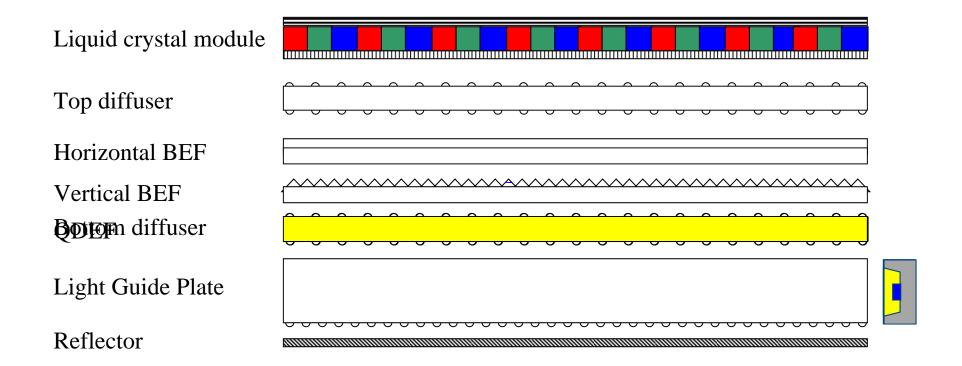

### Quantum Dot Enhancement Film - QDEF

No retooling needed for LCD integration: QDEF replaces bottom diffuser

## Backlight Unit with QDEF

- Blue LED replaces white LED
- QDEF replaces bottom diffuser

## Backlight with QDEF