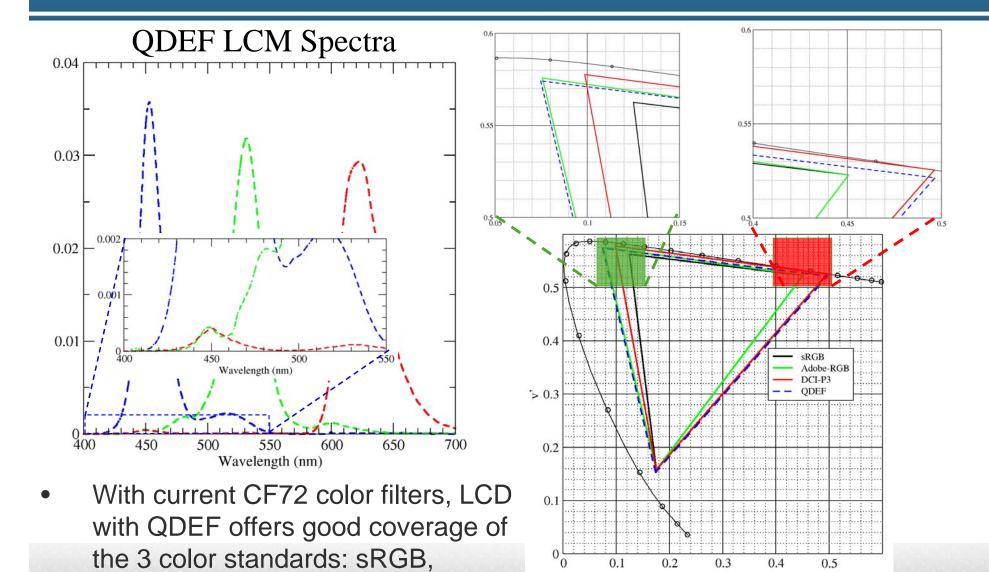

retooling needed for LCD integration: QDEF replaces bottom diffuser



## Backlight Unit with QDEF



- Blue LED replaces white LED
- QDEF replaces bottom diffuser



## Backlight with QDEF







## 100% Adobe-RGB Coverage with QDEF







#### Roll-to-Roll Process for QDEF





- Roll-to-roll processing
- 3M-Nanosys partnership formed to manufacture QDEF
- Dependable, flexible supply of QDEF established



#### Over-the-Air Broadcast

## → Application/User/Device Specific Content Delivery





#### Co-Existence of Different Color Standards



#### sRGB

- current internet color standard, HDTV
- Adobe-RGB
  - Professional printing, professional photography
- DCI-P3
  - Digital cinema
- Can the same display support all 3 standards?



#### QDEF Color Gamut with Current CF72 Color Filters



Adobe-RGB, DCI-P3

# QDEF Color Gamut with Improved CF72 Color Filters Removing Blue Leakage



If blue leakage into green and red color filters can be suppressed, complete coverage of sRGB, Adobe-RGB, and DCI-P3 is possible with QDEF





## Summary

- LCDs using Quantum Dot Enhancement Film (QDEF<sup>TM</sup>) offer high efficiency and low cost solution for high color gamut displays
- QDEF provides display solution that is compatible with different color standards
  - sRGB
  - Adobe-RGB
  - DCI-P3

and therefore offers stunning visual experience while maintaining color accuracy



## Thank You!