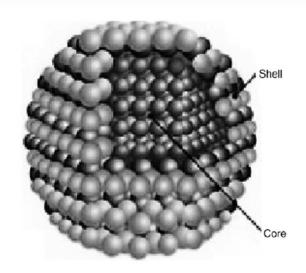

#### New Phosphor Material – Quantum Dots

- Semiconductor nanocrystals
  - 1-10nm in diameter
- Core/shell structure
- Emission wavelength determined by crystal size
- Narrow FWHM: 30-40nm
- High QY: ~90%
- Long-term stability