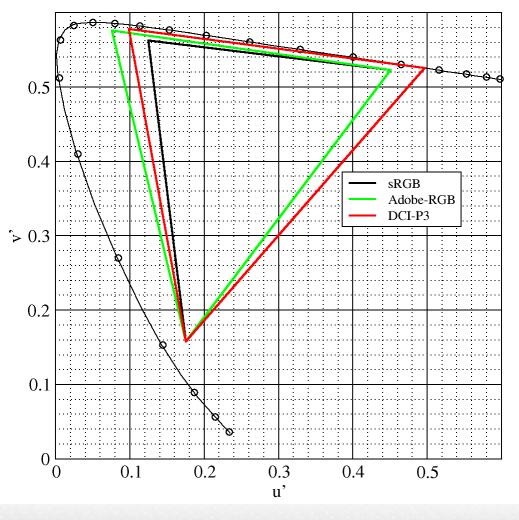

#### Co-Existence of Different Color Standards

#### sRGB

- current internet color standard, HDTV
- Adobe-RGB
  - Professional printing, professional photography
- DCI-P3
  - Digital cinema
- Can the same display support all 3 standards?