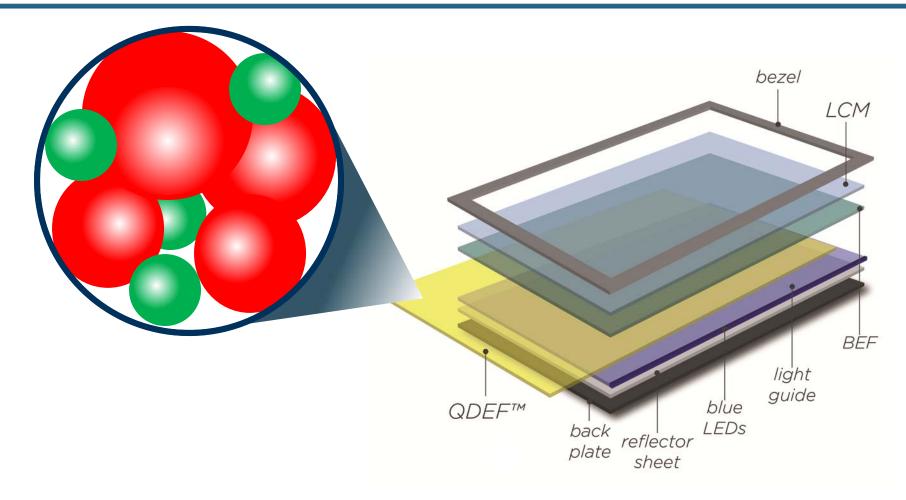

### Quantum Dot Enhancement Film - QDEF

No retooling needed for LCD integration: QDEF replaces bottom diffuser

## Backlight Unit with QDEF

- Blue LED replaces white LED
- QDEF replaces bottom diffuser

## Backlight with QDEF