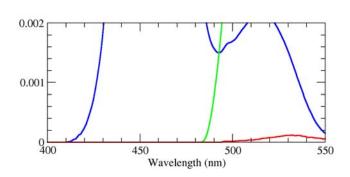

# QDEF Color Gamut with Improved CF72 Color Filters Removing Blue Leakage

If blue leakage into green and red color filters can be suppressed, complete coverage of sRGB, Adobe-RGB, and DCI-P3 is possible with QDEF