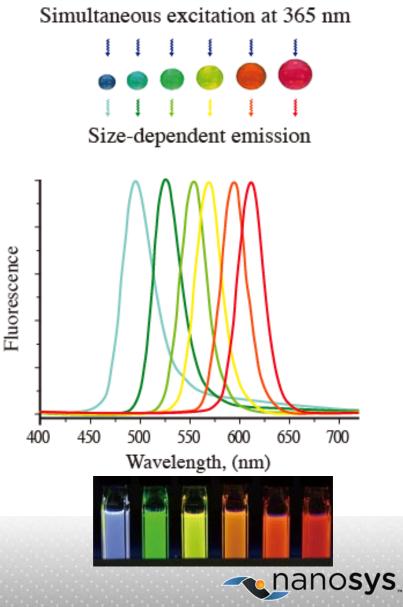

#### New Phosphor Material – Quantum Dots

- Semiconductor nanocrystals
  - 1-10nm in diameter
- Core/shell structure
- Emission wavelength determined by crystal size
- Narrow FWHM: 30-40nm
- High QY: ~90%
- Long-term stability