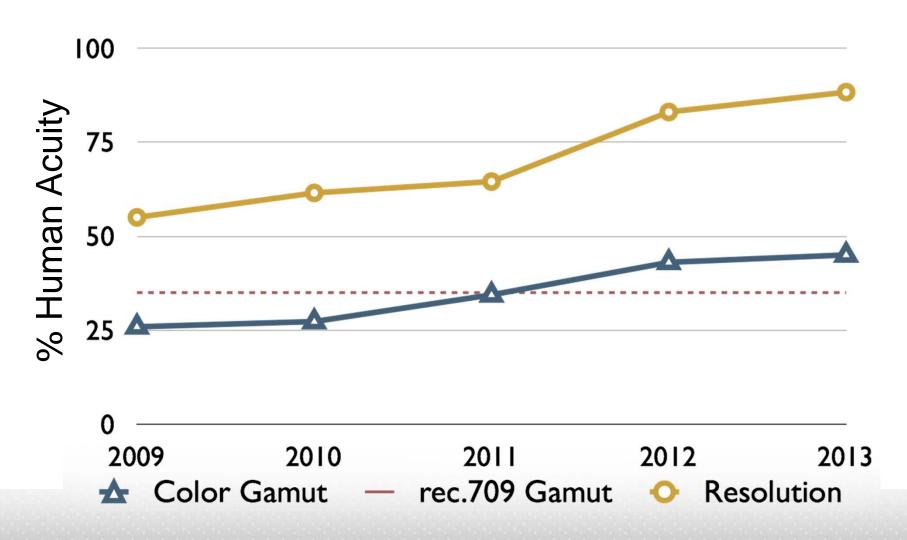

## Wide Color Gamut Displays Are Here. What's Next?

Jian Chen, Nanosys, Inc., Milpitas, CA



#### Trends in Smart Phone Display Performance





#### New Phosphor Material – Quantum Dots



- Semiconductor nanocrystals
  - 1-10nm in diameter
- Core/shell structure
- Emission wavelength determined by crystal size
- Narrow FWHM: 30-40nm
- High QY: ~90%
- Long-term stability



### Quantum Dot Enhancement Film - QDEF



No retooling needed for LCD integration: QDEF replaces bottom diffuser



## Backlight Unit with QDEF



- Blue LED replaces white LED
- QDEF replaces bottom diffuser



## Backlight with QDEF







## 100% Adobe-RGB Coverage with QDEF







#### Roll-to-Roll Process for QDEF





- Roll-to-roll processing
- 3M-Nanosys partnership formed to manufacture QDEF
- Dependable, flexible supply of QDEF established



#### Over-the-Air Broadcast

## → Application/User/Device Specific Content Delivery





#### Co-Existenc