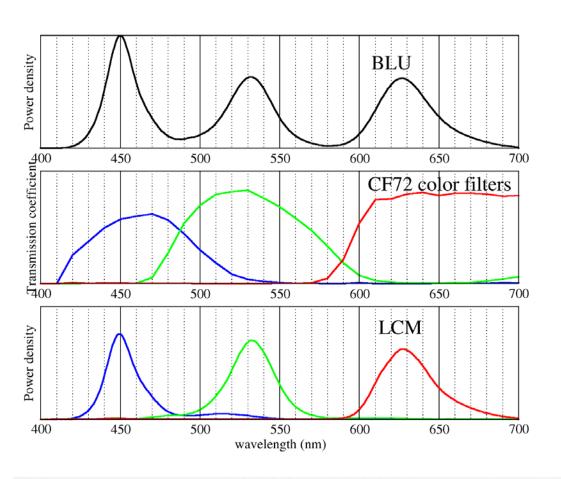

## Wide Color Gamut Displays Are Here. What's Next?

Jian Chen, Nanosys, Inc., Milpitas, CA



#### Trends in Smart Phone Display Performance





#### New Phosphor Material – Quantum Dots



- Semiconductor nanocrystals
  - 1-10nm in diameter
- Core/shell structure
- Emission wavelength determined by crystal size
- Narrow FWHM: 30-40nm
- High QY: ~90%
- Long-term stability



### Quantum Dot Enhancement Film - QDEF



No retooling needed for LCD integration: QDEF replaces bottom diffuser



## Backlight Unit with QDEF



- Blue LED replaces white LED
- QDEF replaces bottom diffuser



## Backlight with QDEF







## 100% Adobe-RGB Coverage with QDEF







#### Roll-to-Roll Process for QDEF





- Roll-to-roll processing
- 3M-Nanosys partnership formed to manufacture QDEF
- Dependable, flexible supply of QDEF established



#### Over-the-Air Broadcast

## → Application/User/Device Specific Content Delivery





#### Co-Existence of Different Color Standards



#### sRGB

- current internet color standard, HDTV
- Adobe-RGB
  - Professional printing, professional photography
- DCI-P3
  - Digital cinema
- Can the same display support all 3 standards?



#### QDEF Color Gamut with Current CF72 Color Filters



Adobe-RGB, DCI-P3

# QDEF Color Gamut with Improved CF72 Color Filters Removing Blue Leakage



If blue leakage into green and red color filters can be suppressed, complete coverage of sRGB, Adobe-RGB, and DCI-P3 is possible with QDE