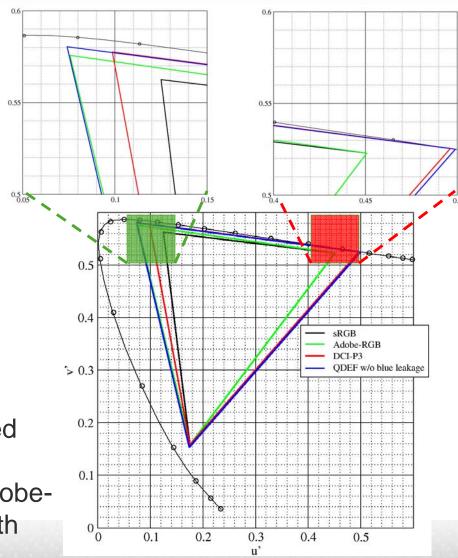

# QDEF Color Gamut with Improved CF72 Color Filters Removing Blue Leakage

If blue leakage into green and red color filters can be suppressed, complete coverage of sRGB, Adobe-RGB, and DCI-P3 is possible with QDEF