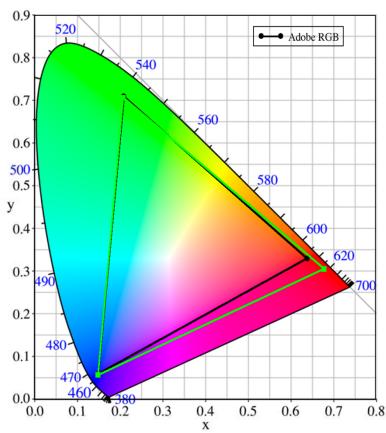

#### sRGB

- current internet color standard, HDTV
- Adobe-RGB
  - Professional printing, professional photography
- DCI-P3
  - Digital cinema
- Can the same display support all 3 standards?

## Summary

- LCDs using Quantum Dot Enhancement Film (QDEF<sup>TM</sup>) offer high efficiency and low cost solution for high color gamut displays
- QDEF provides display solution that is compatible with different color standards
  - sRGB
  - Adobe-RGB
  - DCI-P3