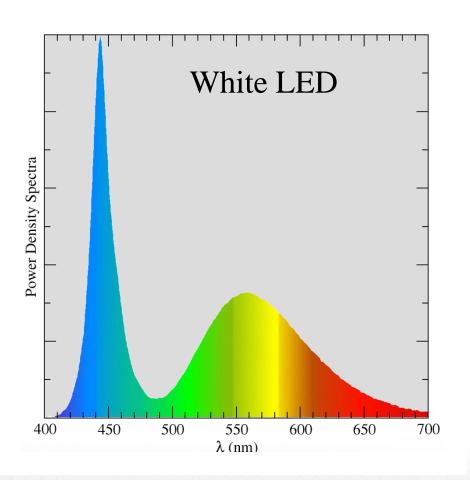

## Backlight Unit with QDEF

- Blue LED replaces white LED
- QDEF replaces bottom diffuser

## 100% Adobe-RGB Coverage with QDEF